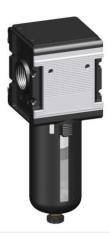

Filter Art. No. 133112 – Type No. F 45 S

P 1-322\_e

| Filter with polycarbonate bowl and bowl guard |          |        |                               |                    |                        |                       |      |    |  |  |
|-----------------------------------------------|----------|--------|-------------------------------|--------------------|------------------------|-----------------------|------|----|--|--|
| Art. No.                                      | Type No. | Thread | Max. input<br>pressure<br>bar | Housing            | Filter<br>rating<br>µm | Flow<br>rate<br>I/min | Size | DN |  |  |
| 133112                                        | F 45 S   | G 1    | 16                            | Die-cast aluminium | 5                      | 8000                  | 4    | 25 |  |  |