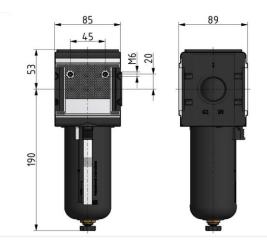

| Filter with polycarbonate bowl and bowl guard |          |        |                               |                    |                        |                       |      |    |  |  |
|-----------------------------------------------|----------|--------|-------------------------------|--------------------|------------------------|-----------------------|------|----|--|--|
| Art. No.                                      | Type No. | Thread | Max. input<br>pressure<br>bar | Housing            | Filter<br>rating<br>µm | Flow<br>rate<br>I/min | Size | DN |  |  |
| 133112                                        | F 45 S   | G 1    | 16                            | Die-cast aluminium | 5                      | 8000                  | 4    | 25 |  |  |