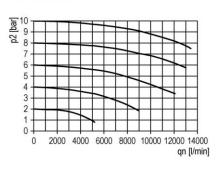

## »multifix« series

Centrifugal separators with a sintered filter element.

Medium temperature:-10 to 60 °CAmbient temperature:-10 to 60 °CDrain vale:Semi-automaticFlow rate measurement:At  $P_1 = 6$  bar and pressure drop  $\Delta_P = 1$  bar

flow characteristic

symbol

RIEGLER & Co. KG, Sales Engineering Schützenstraße 27 | 72574 Bad Urach Phone +49 7125 9497-642 technik@riegler.de edition 03/2024

page 1 from 1

Subject to technical changes and errors reserved. The proficiency testing is the responsibility of the user. The specified data do not represent legally guaranteed properties.